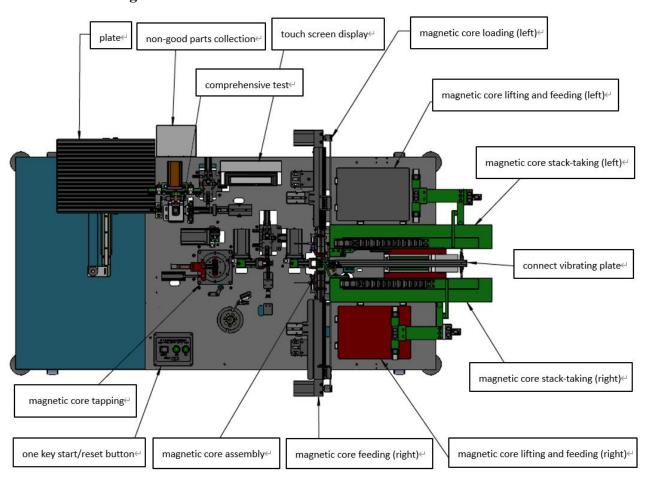

## Machine station diagram:

## **Operation process:**

Adsorption assembly> Magnetic core tapping> Testing>Plating